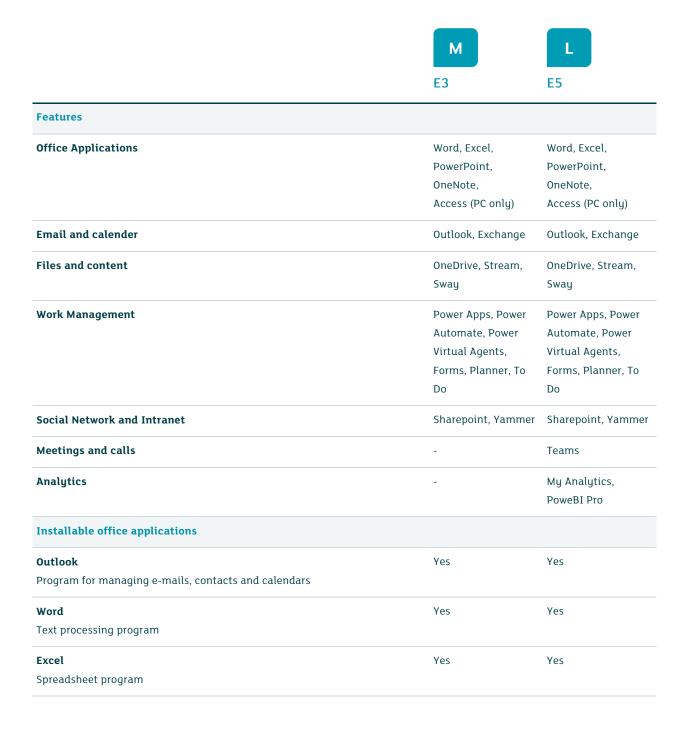

## Important at a glance

#### Mobility

Office mobile apps let you view and edit Office documents via browser on a Windows, iOS, or Android device.

#### Controlled access to documents and emails

With Rights Management Services, you restrict document access to specific people. Other people cannot view or edit documents.

#### Office on the Web

 $\label{lem:condition} \textbf{Create and edit Word, OneNote, PowerPoint and Excel documents in a browser.}$ 

 $<sup>^{2}</sup>$  Not available for Windows 10 Enterprise E3 in S mode.

#### Email and calendar

Use business-class email on the familiar Outlook interface, accessible from your desktop or via a web browser. Each user gets a mailbox with 100 GB of storage and can send attachments of up to 150 MB.

#### A central place for teamwork

Connect your teams with Microsoft Teams, the central place for chat, content, contacts and tools in Office 365. Microsoft Teams makes it easy for you to manage time, assign tasks, and access other business apps and resources.

#### **Automated workflows**

Create automated workflows that connect your apps and services. With Microsoft Flow, you can automate notifications, sync files, collect data and more - all without programming.

#### Digital storytelling - simple and professional

With Sway, you can easily create interactive web-based reports, engaging presentations, newsletters, course materials and more - right on your smartphone, tablet or browser.

#### File storage and sharing

Unlimited OneDrive storage in virtually any location and on any device. You can easily share your documents with internal and external people and control who can view and/or edit a file.

#### Video service for business

Create, manage, and share video easily and securely across the enterprise with Microsoft Stream.