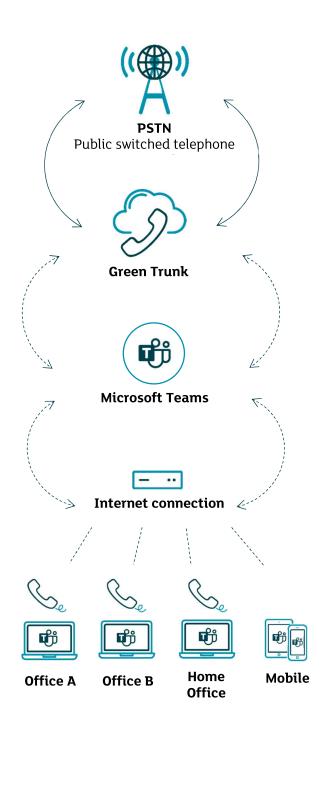

#### Green Trunk incl. SBC

- Connection to the public switched telephone network
- Provision of telephony functions
- No own session border controller needed
- Phone number management (new and ported numbers)
- » durining of 11 decision

#### **Teams Integration**

• Connection to the Microsoft Phone System

#### Connectivity

• Individual network and access technologies

#### Teams

- One app for everything simplifies collaboration
- Telephony, screen sharing, chats, access to central file storage

#### **Integration by Green**

- Integration of the solution into your network
- Make phone calls via the Teams app or special Teams VoIP phones

#### Location-independent subscribers

Forward-looking, location-independent collaboration: Your employees can communicate hassle-free from wherever they happen to be and on all standard devices.