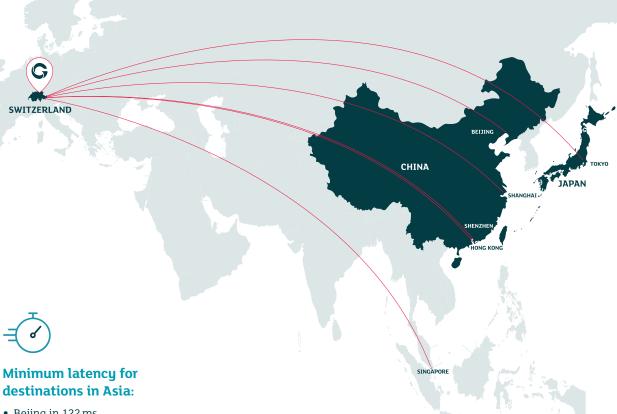

## **Connect directly over long distances**

#### • Bejing in 122 ms

- Shanghai in 142 ms
- Shenzen in 162 ms
- Hong Kong in 160 ms
- Singapore in 140 ms
- Tokyo in 179 ms

Would you like to find out more?

We are happy to answer questions and to discuss your project.